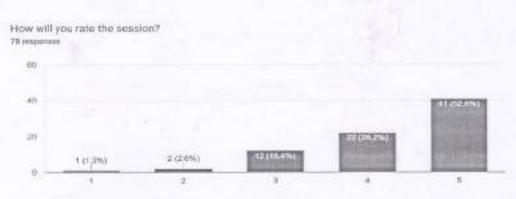

## FEEDBACK ANALYSIS

#### Zaapa Grover 2023

Was the session relatable to the syllabus taught? 78 responses

On a scale from 1 to 5, how informative was the lecture? 78 responses

SUBRICISIAN MAR CATERING

Jurg. Mo. MAHNES (2005) Pure